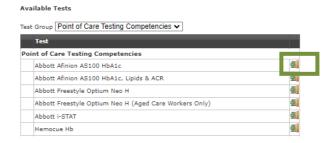

#### 4) "Scroll down" to Test Group ALL

5) "Select" Point of Care Testing Competencies

6) Look for the names of the devices that are at your site and click on the "Take the Test" icon to the right to commence:

These tests are MANDATORY.

7) Don't forget to SAVE any questions completed. Once completed SUBMIT. You can return to the main list at any time by clicking on BACK TO LIST.