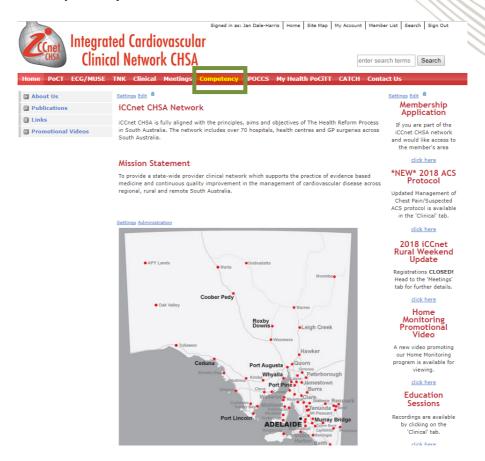

.

These are located under the **PoCT** tab on the website under the name of each PoCT device.

#### www.iccnetsa.org.au



Training manuals are provided at installation.

Users will receive a certificate on completion of their Competencies.

User Certification is valid for 1 year, after which the user must retake the competency.

ONLY perform the tests for the specific devices at your site.

All competencies vary in size but none are take longer than 15 minutes to complete.

## **Performing Competencies**

- 1) Goto iCCnet website: <a href="http://www.iccnetsa.org.au">http://www.iccnetsa.org.au</a>
- 2) "Sign In"

Note – if you do not currently have access to the iCCnet site– please apply now. Access will be provided by iCCnet within a few working days.

### 3) "Click on" Competency tab



#### 4) "Scroll down" to Test Group ALL



5) "Select" Point of Care Testing Competencies



6) Look for the names of the devices that are at your site and click on the "Take the Test" icon to the right to commence:



These tests are MANDATORY.

7) Don't forget to SAVE any questions completed. Once completed SUBMIT. You can return to the main list at any time by clicking on BACK TO LIST.