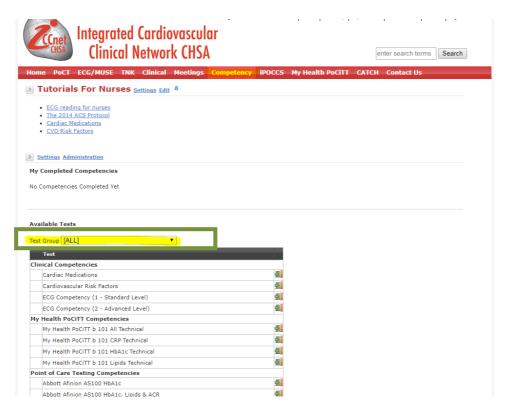

#### 4) "Scroll down" to Test Group ALL

5) "Select" Point of Care Testing Competencies

6) Look for the names of the devices that are at your site and click on the "Take the Test" icon to the right to commence:

These tests are MANDATORY.

7) Don't forget to SAVE any questions completed. Once completed SUBMIT. You can return to the main list at any time by clicking on BACK TO LIST.