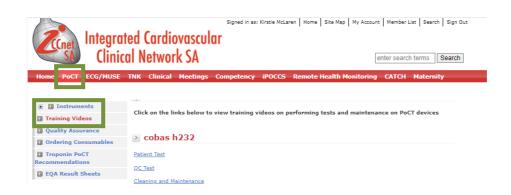

Prior to completing competencies, all Training Videos and Manuals for the devise being utilised be watched / read.

These are located under the **PoCT** tab on the website under the name of each PoCT device.

#### www.iccnetsa.org.au

Training manuals are provided at installation.

Users will receive a certificate on completion of their Competencies.

User Certification is valid for 1 year, after which the user must retake the competency.