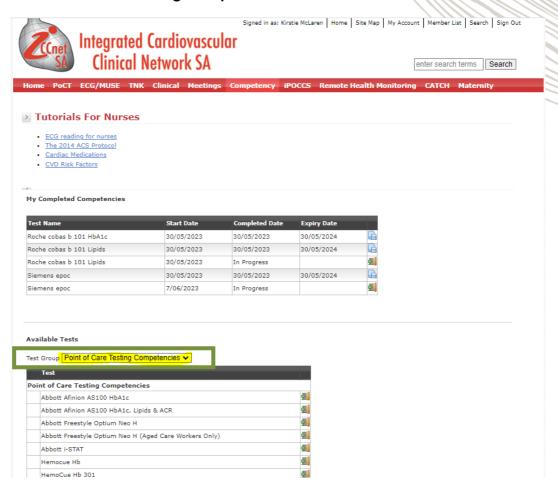

### 3) "Click on" Competency tab

#### 4) "Scroll down" to Test Group ALL

5) "Select" Point of Care Testing Competencies

6) Look for the names of the devices that are at your site and click on the "Take the Test" icon to the right to commence:

These tests are MANDATORY.

7) Don't forget to SAVE any questions completed. Once completed SUBMIT. You can return to the main list at any time by clicking on BACK TO LIST.